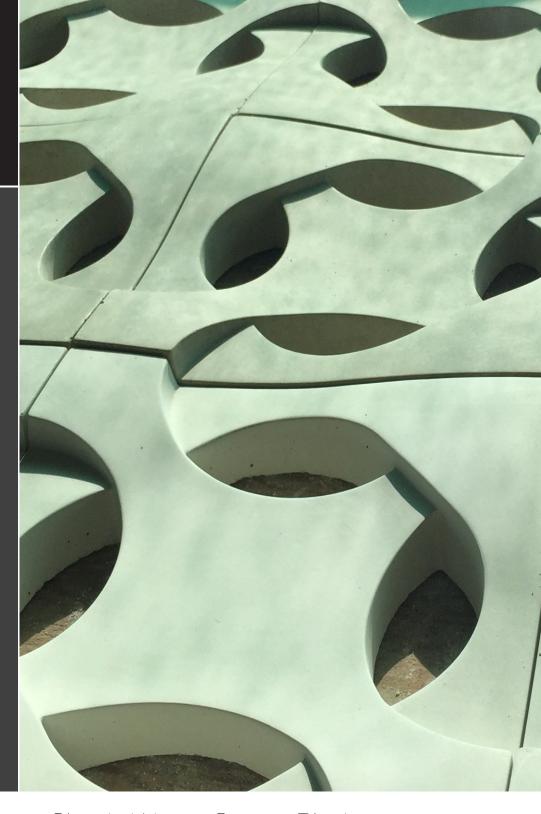

# Classic Weave Screen Block

## Dimensional [3D/Wall]

The Classic Weave Screen Block reveals classic dimensional patterns woven between the blocks. The blocks can be assembled back-to-back and reinforced if necessary, per installation building code. To decrease the depth of this classic design, back lighting or CNC/laser-cut backed material for single block thickness can be used.