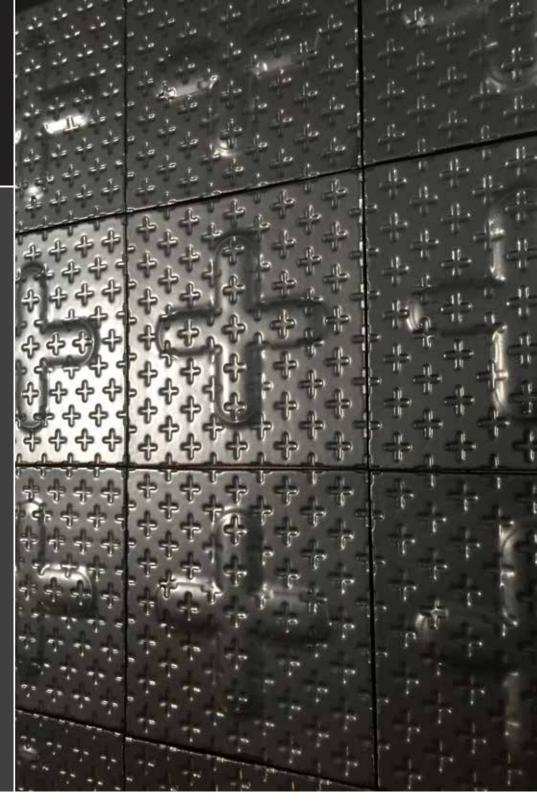

## Glam

Code: D13 Size: 9.25"

Category: Dimensional [3D/Wall]
Material: Concrete/Ceramic

# Glam Dimensional [3D/Wall]

A luxurious pattern that is ordered and arrayed while convex and concave.

OTASSIAN.COM

### **MATERIAL QUALITIES**

Variation

Color - Medium

Thickness - Low

Texture - Medium

Patina: Yes
Durability: High
Lifespan: High