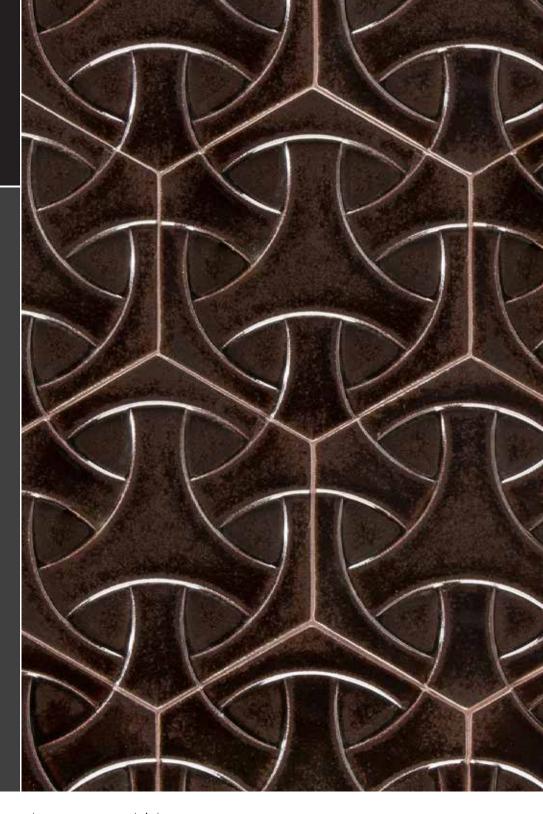

## **Japanese Weave**

D

Code:

Size: 8", 12"

Category: Dimensional [3D/Wall]

Material: Ceramic

# Japanese Weave Dimensional [3D/Wall]

A pattern that is pulled from an interplay of hexagons and circles woven into three dimensions.

8", 12"