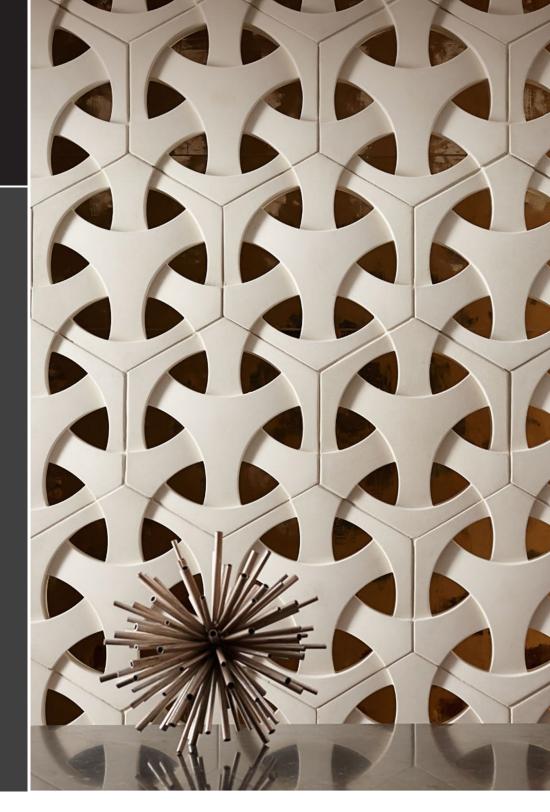

## Japanese Weave Screen Block

Code: Sizes: 12" Category: Dimensional [3D/Wall] Material: Concrete

# Japanese Weave Screen Block

Dimensional [3D/Wall]

Based on a classic Japanese block print pattern, a geometric pattern is pulled into three dimensions.

2000-2020 gassian, Inc. All rights reserver