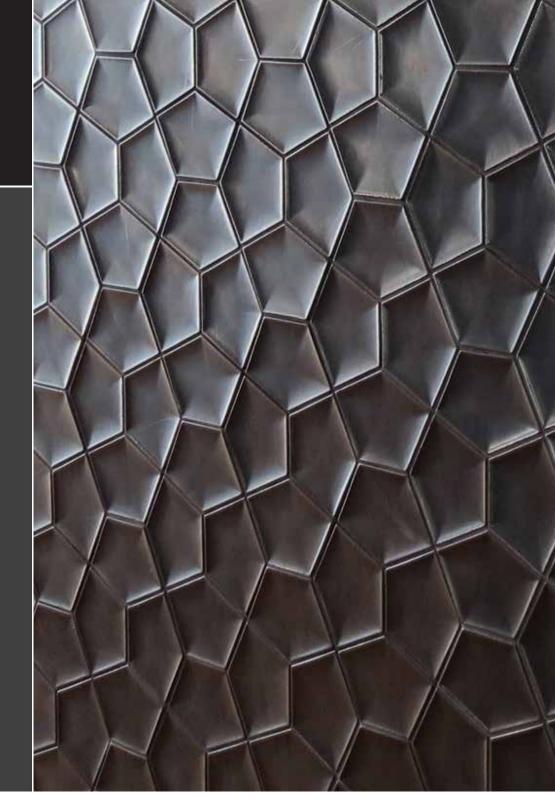

## Penta 3D

| Code:     | D                     |
|-----------|-----------------------|
| Size:     | 14"                   |
| Category: | Dimensional [3D/Wall] |
| Material: | Ceramic               |

## **INSTALLATION MAINTENANCE**

- Thin-Set Mortar
- Must be cleaned and pre-sealed prio to installation
- Sanded Grout
- Color Sorted

14"

A pattern that is pulled from an overlap of hexagons and pentagons moving in opposite direction.