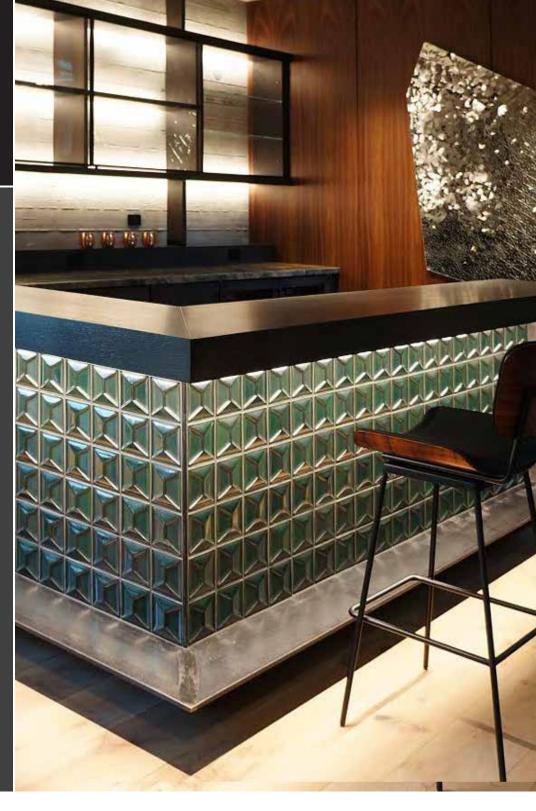

## **Pinch**

Code: D Size: 4.5"

Category: Dimensional [3D/Wall]

Material: Ceramic

## **MATERIAL QUALITIES**

Variation

Color - Medium

Thickness - Low

Texture - Medium

Patina: Yes
Durability: High
Lifespan: High

## **INSTALLATION MAINTENANCE**

- Thin-Set Mortar
- Must be cleaned and pre-sealed prio to installation
- Sanded Grout
- Color Sorted

4.5"

Pinch Dimensional [3D/Wall]

A linear array that can be rotated to create a pentagonal motief within.