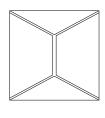

## **Pinch**

Code: D Size: 4.5"

Category: Dimensional [3D/Wall]

Material: Ceramic

## **INSTALLATION MAINTENANCE**

- Thin-Set Mortar
- Must be cleaned and pre-sealed prio to installation
- Sanded Grout
- Color Sorted

4.5"

Pinch Dimensional [3D/Wall]

A linear array that can be rotated to create a pentagonal motief within.