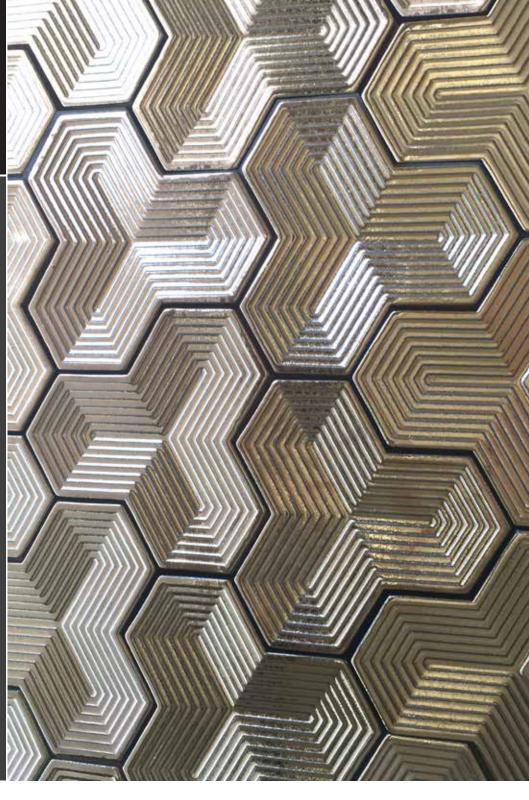

# Stadium 3

Code: D19
Size: 7-1/2"

Category: Dimensional (3D/Wall)

Material: Ceramic

### **MATERIAL QUALITIES**

Variation

Color - Medium

Thickness - Low

Texture - Medium

Patina: Yes
Durability: High
Lifespan: High

# Stadium 3 Dimensional [3D/Wall]

A modern layered design with a historic reflection.

**D19** 

OGASSIAN

© 2000-2017 Opessian, Inc. All rights reserved.