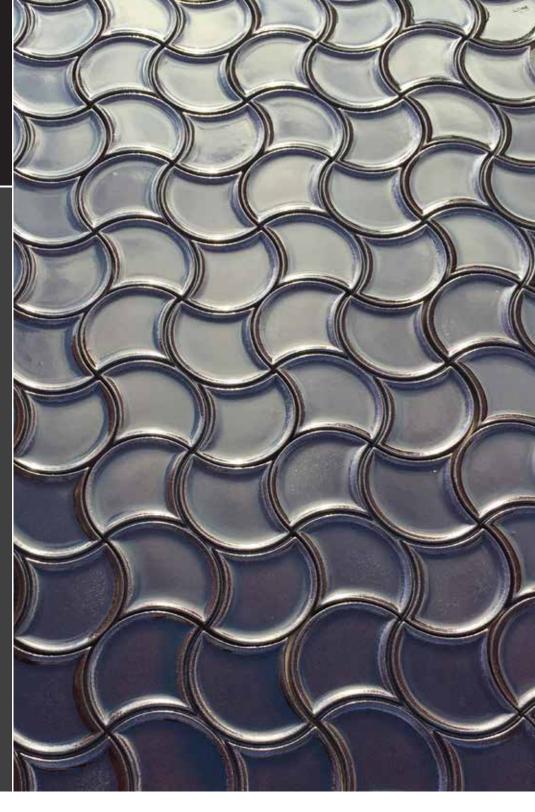

### Flow 3D

Code: D Size: 9"

Category: Dimensional [3D/Wall]

Material: Ceramic

# **3D WALL**

The Flow tile is a teardrop shaped tile that creates unique patterns. Movement is revealed by the opposing direction of the tessellation.

9-1/8"