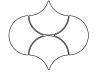

# **3D WALL**

The Flow tile is a teardrop shaped tile that creates unique patterns. Movement is revealed by the opposing direction of the tessellation.

9-1/8"