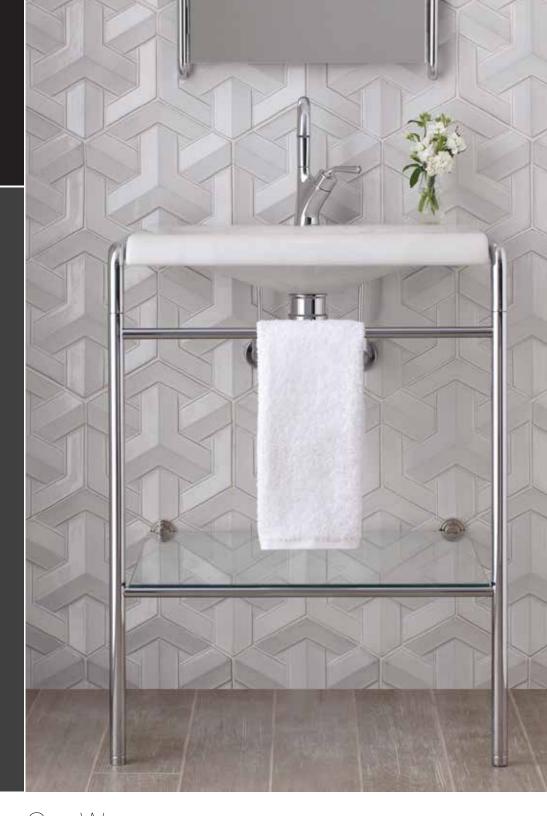

# **Geo Weave**

Code:

D

Size: 8", 12"

Category: Dimensional [3D/Wall]

Material: Ceramic

#### **APPLICATIONS**

Feature Wall

Exterior Cladding

Lobby

Fireplace Surround

Commercial High Traffic

Spa

Bathroom Wall

## **MATERIAL QUALITIES**

Variation

Color - Medium

Thickness - Low

Texture - Medium

Patina: Yes
Durability: High
Lifespan: High

# Geo Weave Dimensional [3D/Wall]

8,12"

A bold interwoven geometric design that adds strength to an environment.

2017 Ogassian, Inc. All rights reserved.