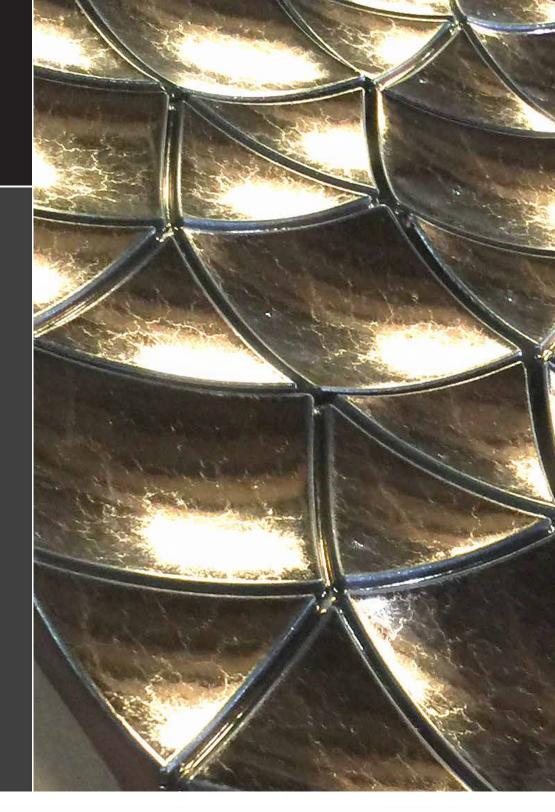

## Persia

Code:D23Size:11"Category:Dimensional [3D/Wall]Material:Ceramic

## **MATERIAL QUALITIES**

Variation Color - Medium Thickness - Low Texture - Medium Patina: Yes Durability: High Lifespan: High

## **INSTALLATION MAINTENANCE**

- Thin-Set Mortar
- Must be cleaned and pre-sealed
  prior to installation
- Sanded Grout
- Color Sorted

Persia Dimensional [3D/Wall]

The combination of shapes reveal larger patterns and introduce an unexpected complexity. A hidden order that invites discovery. Ganged into 6-piece modules for easy installation.