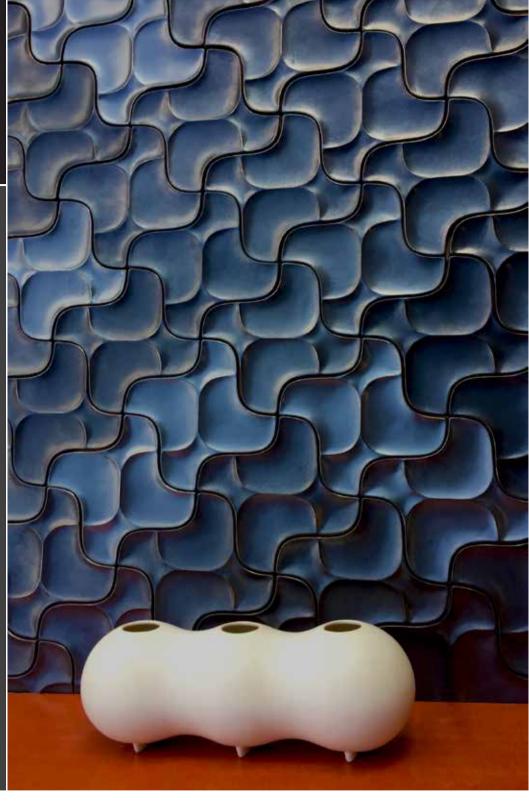

### **Twist**

Code: D19 Size: 7.5"

Category: Dimensional [3D/Wall]

Material: Ceramic

# TWISt Dimensional [3D/Wall]

Flowing in either ordered or random array makes this design unique to the installation. Light cascades as the texture waves into modern histories.

### **MATERIAL QUALITIES**

Variation

Color - Medium

Thickness - Low

Texture - Medium

Patina: Yes
Durability: High
Lifespan: High

## **INSTALLATION MAINTENANCE**

- Thin-Set Mortar
- Must be cleaned and pre-sealed prio to installation
- Sanded Grout
- Color Sorted

7.5"