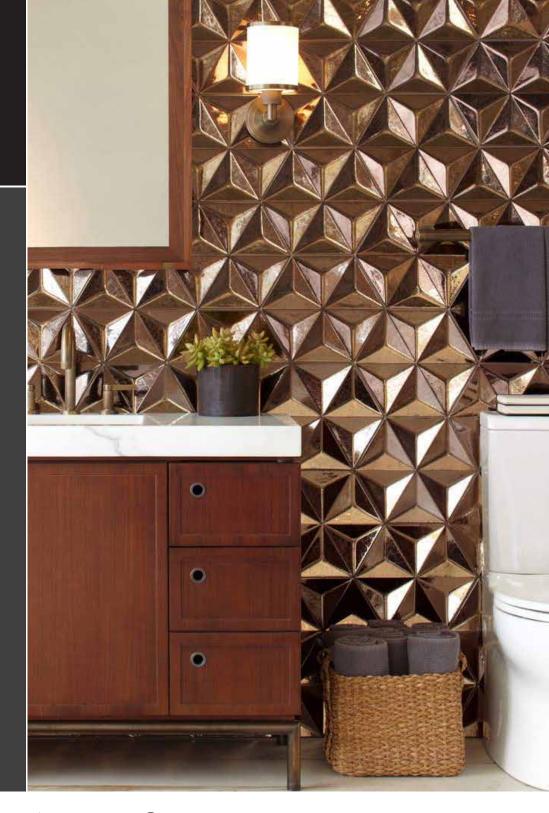

## Japanese Geo

Code:DSize:8", 12"Category:Dimensional [3D/Wall]Material:Ceramic

## **APPLICATIONS**

Feature Wall Exterior Cladding Lobby Fireplace Surround Commercial High Traffic Spa Bathroom Wall

## **MATERIAL QUALITIES**

Variation Color - Medium Thickness - Low Texture - Medium Patina: Yes Durability: High Lifespan: High

## **INSTALLATION MAINTENANCE**

• Thin-Set Mortar

- Must be cleaned and pre-sealed prior to installation
- Sanded Grout

8", 12"

• Color Sorted

Based on a classic Japanese block-print pattern, a geometric pattern is pulled into three dimensions.